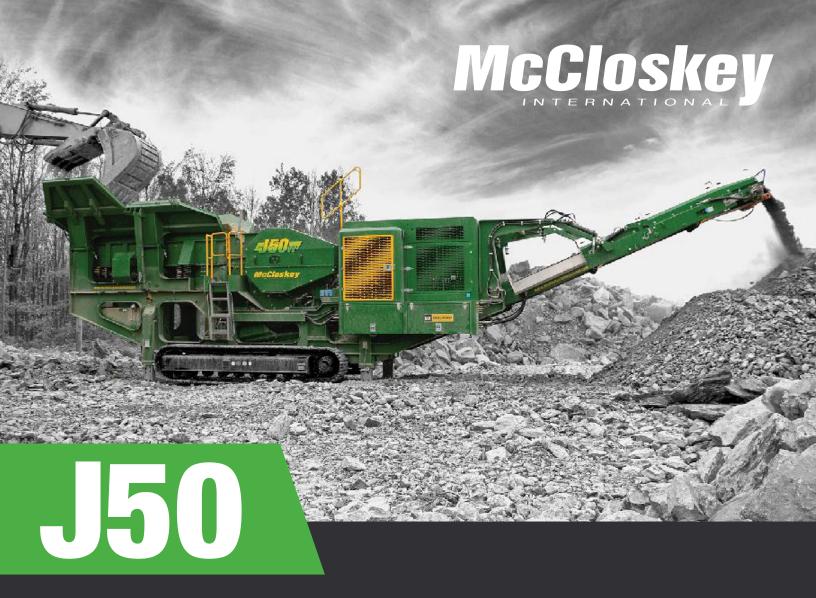

## **Heavy Duty Jaw Crusher**

With a 1270mm (50") x 735mm (29") single toggle jaw (the widest jaw in its class), the J50 places McCloskey ™ at the fore of portable crushing machinery. Maximum productivity is delivered through the enhancements to the jaw box including heavier flywheels and ptimization for all crushing applications.

The J50's jaw speed leads to better reduction and material being processed faster through the crushing chamber.

McCloskey International has a proven reputation for designing quality, best-in-class equipment and the J50 Crusher brings even more power and productivity together in one machine.

With its class-leading throughput and capacity and the largest stockpile height in its category the J50 crusher continues to push the boundaries of industry performance.