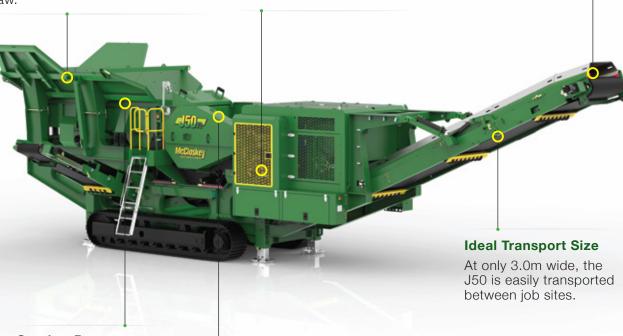

#### **Dimensions and Capacities**

| Engine                                | 350 Hp (261 kW)<br>Diesel            |
|---------------------------------------|--------------------------------------|
| Transport Height                      | 11' 4.7" (3.47m)                     |
| Transport Length                      | 48' 10.9" (14.91m)                   |
| Transport Width                       | 9' 10" (3.0m)                        |
| Weight - w/ magnet<br>& side conveyor | 112,440 lb<br>(51,000kg)             |
| Crushing Chamber                      | 50" (wide) x 29"<br>(pitman opening) |
| Stockpile Height<br>Main Conveyor     | 13' 11" (4.26m)                      |
| Stockpile Height<br>Side Conveyor     | 8' 6" (2.58m)                        |
| Optional Prescreen<br>Feeder          | 47.4" x 83.4"<br>(1.20m x 2.12m)     |