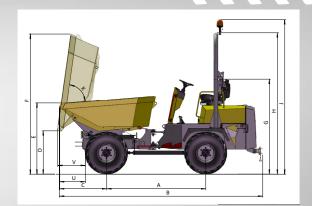

|                                                                                                                                                                                  | STATIC DIMENSIONS<br>in mm |             | Automotive control hydrostatic pump Hydraulic test points fitted as standard                         |                                                                                                                              |
|----------------------------------------------------------------------------------------------------------------------------------------------------------------------------------|----------------------------|-------------|------------------------------------------------------------------------------------------------------|------------------------------------------------------------------------------------------------------------------------------|
| ENGINEERING                                                                                                                                                                      | Α                          | 2000        |                                                                                                      | Easy access return oil filter on top of tank                                                                                 |
|                                                                                                                                                                                  | В                          | 4106        |                                                                                                      | OF ATING A GONTROLO                                                                                                          |
|                                                                                                                                                                                  | С                          | 955         |                                                                                                      | SEATING & CONTROLS: Adjustable suspension seat accessible for Clear access across dumper High definition steps and handrails |
|                                                                                                                                                                                  | D                          | 873         |                                                                                                      |                                                                                                                              |
|                                                                                                                                                                                  | E                          | 1436        |                                                                                                      |                                                                                                                              |
|                                                                                                                                                                                  | F                          | 2823        |                                                                                                      | Super bright instrument display                                                                                              |
|                                                                                                                                                                                  | G                          | 1914        | Steel constructed centre console for ex<br>Column mounted directional control lev<br>Anti-slip floor |                                                                                                                              |
|                                                                                                                                                                                  | Н                          | 2848        |                                                                                                      |                                                                                                                              |
|                                                                                                                                                                                  | J                          | 3112        |                                                                                                      |                                                                                                                              |
| IC Engineering (Hamiltonsbawn) Ltd<br>Killyrudden Road<br>Iamiltonsbawn,<br>Io. Armagh<br>Iorthern Ireland<br>ITG1 9SF<br>Iel: +44 (0) 28 38 871970<br>Iox: +44 (0) 28 38 870362 | L                          | 1730        |                                                                                                      | SERVICE ACCESS:                                                                                                              |
|                                                                                                                                                                                  | М                          | 288         | Easy access for service/ maintenance                                                                 |                                                                                                                              |
|                                                                                                                                                                                  | N                          | 1385        | 1111                                                                                                 | Lockable hinged engine bay doors Battery mounted inside the engine bay  STANDARD EQUIPMENT: Flashing amber beacon            |
|                                                                                                                                                                                  | Р                          | 1722        |                                                                                                      |                                                                                                                              |
|                                                                                                                                                                                  | Q                          | 186         | 11/1/                                                                                                |                                                                                                                              |
|                                                                                                                                                                                  | S                          | 5009        | 1111                                                                                                 |                                                                                                                              |
|                                                                                                                                                                                  | T                          | 8700        | Reversing alarm                                                                                      |                                                                                                                              |
| -Mail: sales@nc-engineering.com                                                                                                                                                  | U                          | 522         | 1111                                                                                                 | Recovery hitch                                                                                                               |
| eb: www.nc-engineering.com                                                                                                                                                       | V                          | 558         | 11111                                                                                                |                                                                                                                              |
| We reserve the right t                                                                                                                                                           | o change                   | the above s | pecificat                                                                                            | ion without prior notice Rev 1.0 - No                                                                                        |