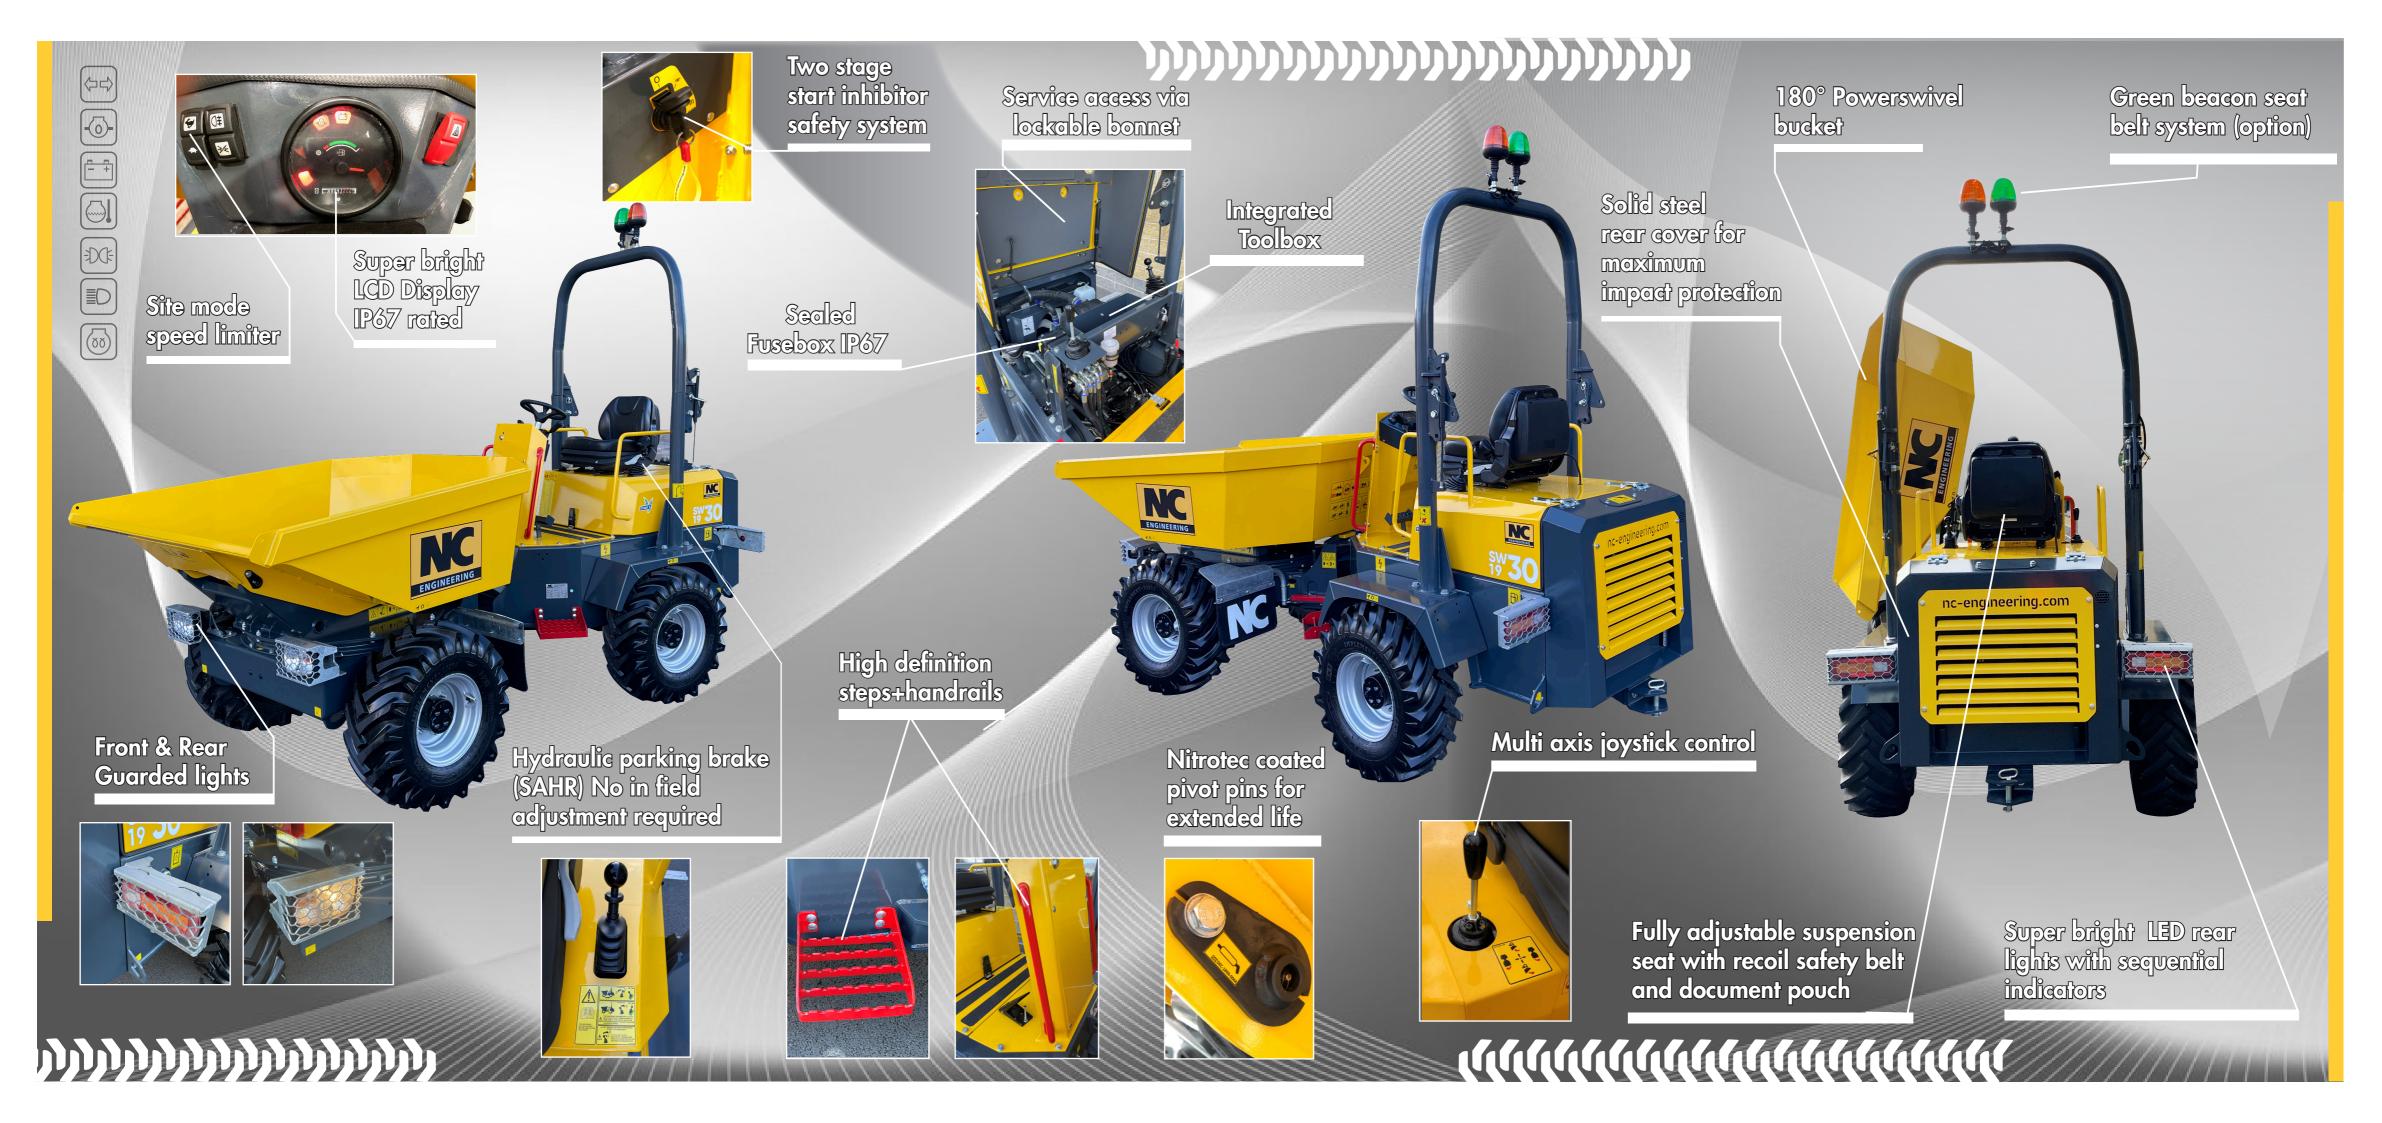

on front axle

Park brake: Hand operated (SAHR) spring applied

hydraulically released

**NOISE LEVELS:** 

LWA 101dB(A) LPA 80dB(A)

TANK CAPACITIES: Hydraulic: 34L

Hydraulically operated skip tipping to 77.5°

Heavy duty fully welded skip with high tensile sides 6 mm base Reinforced with Domex steel around top for greater strength Operated by a multi axis joystick for increased performance

ELECTRICAL:

Battery: 075E 12V, 550CCA, 60Ah

Wiring harness in protective sleeving with auxiliary outputs

HYDRAULICS:

Automotive control hydrostatic pump Hydraulic test points fitted as standard Easy access return oil filter on top of tank

Adjustable suspension seat accessible from both sides

Steel constructed centre console for extra leg protection Column mounted directional control lever

**Optional Extras** 

Base unit:

Hardox Skip Special Colour RAL (yellow parts only)

Safety:

Green Light Seat belt warning System

Warning Triangle Wheel Choc

Towing:

Mirrors

7 pin Towing Socket ScharmullerTow Hitch

Tyres:

Grass Pattern 11.5/80-15.3 14PR