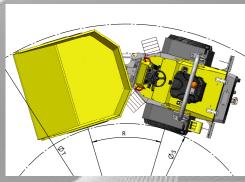

Steering angle: +/- 33° Turning Circle: 8.7m Gradeability:

Tyres (Traction Profile): 11.5/80-15.3 12PR

Priority load sensing hydrostatic centre pivot
Multi-plate oil immersed discs mounted Working brakes: