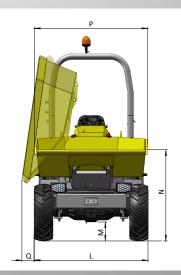

|                                                                                                                                                                                  | STATIC DIMENSIONS<br>in mm |             | Automotive control hydrostatic pump Hydraulic test points fitted as standard                         |                                                                                                                              |
|----------------------------------------------------------------------------------------------------------------------------------------------------------------------------------|----------------------------|-------------|------------------------------------------------------------------------------------------------------|------------------------------------------------------------------------------------------------------------------------------|
| ENGINEERING                                                                                                                                                                      | Α                          | 2000        |                                                                                                      | Easy access return oil filter on top of tank                                                                                 |
|                                                                                                                                                                                  | В                          | 4106        |                                                                                                      | OF ATING A GONTROLO                                                                                                          |
|                                                                                                                                                                                  | С                          | 955         |                                                                                                      | SEATING & CONTROLS: Adjustable suspension seat accessible for Clear access across dumper High definition steps and handrails |
|                                                                                                                                                                                  | D                          | 873         |                                                                                                      |                                                                                                                              |
|                                                                                                                                                                                  | E                          | 1436        |                                                                                                      |                                                                                                                              |
|                                                                                                                                                                                  | F                          | 2823        |                                                                                                      | Super bright instrument display                                                                                              |
|                                                                                                                                                                                  | G                          | 1914        | Steel constructed centre console for ex<br>Column mounted directional control lev<br>Anti-slip floor |                                                                                                                              |
|                                                                                                                                                                                  | Н                          | 2848        |                                                                                                      |                                                                                                                              |
|                                                                                                                                                                                  | J                          | 3112        |                                                                                                      |                                                                                                                              |
| IC Engineering (Hamiltonsbawn) Ltd<br>Killyrudden Road<br>Iamiltonsbawn,<br>Io. Armagh<br>Iorthern Ireland<br>ITG1 9SF<br>Iel: +44 (0) 28 38 871970<br>Iox: +44 (0) 28 38 870362 | L                          | 1730        |                                                                                                      | SERVICE ACCESS:                                                                                                              |
|                                                                                                                                                                                  | М                          | 288         | Easy access for service/ maintenance                                                                 |                                                                                                                              |
|                                                                                                                                                                                  | N                          | 1385        | 1111                                                                                                 | Lockable hinged engine bay doors Battery mounted inside the engine bay  STANDARD EQUIPMENT: Flashing amber beacon            |
|                                                                                                                                                                                  | Р                          | 1722        |                                                                                                      |                                                                                                                              |
|                                                                                                                                                                                  | Q                          | 186         | 11/1/                                                                                                |                                                                                                                              |
|                                                                                                                                                                                  | S                          | 5009        | 1111                                                                                                 |                                                                                                                              |
|                                                                                                                                                                                  | T                          | 8700        | Reversing alarm                                                                                      |                                                                                                                              |
| -Mail: sales@nc-engineering.com                                                                                                                                                  | U                          | 522         | 1111                                                                                                 | Recovery hitch                                                                                                               |
| eb: www.nc-engineering.com                                                                                                                                                       | V                          | 558         | 11111                                                                                                |                                                                                                                              |
| We reserve the right t                                                                                                                                                           | o change                   | the above s | pecificat                                                                                            | ion without prior notice Rev 1.0 - No                                                                                        |